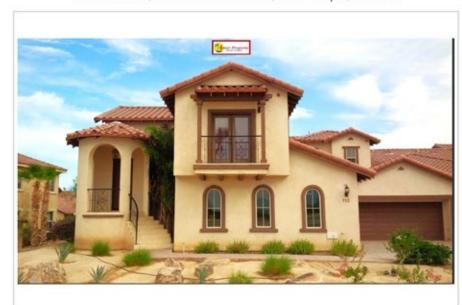

## **Amor Property Real Estate**

Walk to the Beach - \$139,000

LVDM 113, Suite 900013113, San Felipe, 21850

Type: Residential
 Style: 2 Story
 Bedrooms: 3
 Bathrooms: 2
 Half Bathrooms: 1
 Size: 1746 square feet

## **Property Summary**

Type: Residential Style: 2 Story

Bedrooms: 3 "Master suite with balcony"

Bathrooms: 2 "plus a half bath"

Half Bathrooms: 1

Garage: Double, Attached Size: 1746 square feet

Has Suite: Yes
Taxes: \$400 (1)
Condo Fee: \$3,552
Development Level: Built

## Description

Great for income property or personal residence! Fully furnished Plan 3 townhouse-style villa within walking distance of the Beach and Pickleball court with access to a private pool! Upper-Level Living, Dining, and Kitchen, Powder Room, Master Suite with balcony, and a Terrace with two Lower-level guest rooms, beautiful Spanish iron work leading up the dramatic curved staircase. 18' high ceilings, feature lower and upper windows, allowing an abundance of natural light to filter through the home. A breakfast bar including full slab granite counters. Kitchen has an abundance of cabinetry, a pantry, Stainless appliances including the dishwasher. A laundry room closet with a stackable washer and dryer. 2-car garage with direct access from the garage into the kitchen. Walled and gated patio is located off the dining area.